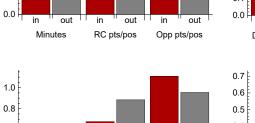

ALQUIZA, RENEE

HARREL, KRISTINA

HASSELL, MOLLY

RC pts/pos

Opp pts/pos

Minutes

1.0 0.8 0.6 0.4 0.2

1.0

0.8

0.6

0.4

0.2

0.0

0.4

0.2 0.0

in

Minutes

out

in

Minutes

out

in

out

RC pts/pos