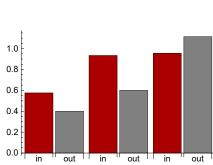

Minutes

out

in

Minutes

out

in

out

RC pts/pos

in

out

Opp pts/pos

0.7 0.6 0.5 0.4 0.3 0.2 0.1 0.0 out in out in out in out in <sup>I</sup>out<sup>||</sup> in out D-Reb O-Reb O-2% D-2% O-3% D-3%

0.7 0.6 0.5 0.4 0.3 0.2 0.1 0.0 out in out in out in out in out in out in out in

out in in

RC pts/pos

out

Opp pts/pos

CVETNICH, D'ANNA

D-Reb O-Reb O-2% D-2% O-3% D-3%