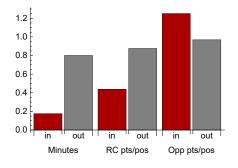

D-Reb O-Reb O-2% D-2% O-3% D-3%

HOPSON, WHITNEY

MCPADDEN, CORINNE

SANDE,ROSE

SCARBOROUGH, AYANNA

**BRANDSTATTER, SAYRE** 

1.0 0.8 0.6

in

out in in

RC pts/pos

out

Opp pts/pos

CVETNICH, D'ANNA

D-Reb O-Reb O-2% D-2% O-3% D-3%