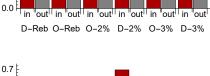

in

out

Opp pts/pos

0.7 0.6 0.5 0.4 0.3 0.2 0.1 0.0 out in out in out in out in <sup>I</sup>out<sup>||</sup> in out D-Reb O-Reb O-2% D-2% O-3% D-3%

0.7 0.6 0.5 0.4 0.3 0.2 0.1 0.0 out in out in out in out in out in out in out in

D-Reb O-Reb O-2% D-2% O-3% D-3%

HOPSON, WHITNEY

MCPADDEN, CORINNE

SANDE,ROSE

SCARBOROUGH, AYANNA

**BRANDSTATTER, SAYRE** 

1.0 0.8 0.6

in

## KINSLER, KAYLA

0.0

MICALLEF, MORGAN

WHEELER, MEGAN