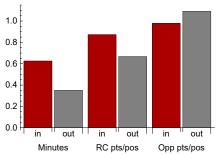

Minutes

out

in

Minutes

out

in

out

RC pts/pos

in

out

Opp pts/pos

0.7 0.6 0.5 0.4 0.3 0.2 0.1 0.0 out in out in out in out in <sup>I</sup>out<sup>||</sup> in out D-Reb O-Reb O-2% D-2% O-3% D-3%

0.7 0.6 0.5 0.4 0.3 0.2 0.1 0.0 out in out in out in out in out in out in out in

out in in

RC pts/pos

out

Opp pts/pos

CVETNICH, D'ANNA

D-Reb O-Reb O-2% D-2% O-3% D-3%