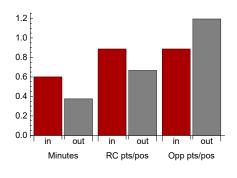

ALQUIZA, RENEE

HARREL, KRISTINA

HASSELL, MOLLY

RC pts/pos

Opp pts/pos

Minutes

1.0 0.8 0.6 0.4 0.2

1.0

0.8

0.6

0.4

0.2

0.0

0.4

0.2 0.0

in

Minutes

out

in

Minutes

out

in

out

RC pts/pos

in

out

Opp pts/pos

0.7 0.6 0.5 0.4 0.3 0.2 0.1 0.0 out in out in out in out in <sup>I</sup>out<sup>||</sup> in out D-Reb O-Reb O-2% D-2% O-3% D-3%

0.7 0.6 0.5 0.4 0.3 0.2 0.1 0.0 out in out in out in out in out in out in out in