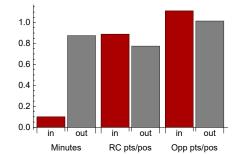

Minutes

out

in

Minutes

out

in

out

RC pts/pos

in

out

Opp pts/pos

0.7 0.6 0.5 0.4 0.3 0.2 0.1 0.0 out in out in out in out in <sup>I</sup>out<sup>||</sup> in out D-Reb O-Reb O-2% D-2% O-3% D-3%

0.7 0.6 0.5 0.4 0.3 0.2 0.1 0.0 out in out in out in out in out in out in out in

out in in

RC pts/pos

out

Opp pts/pos

CVETNICH, D'ANNA

D-Reb O-Reb O-2% D-2% O-3% D-3%