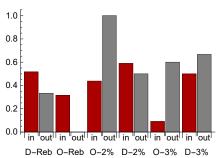

in

out

Opp pts/pos

0.7 0.6 0.5 0.4 0.3 0.2 0.1 0.0 out in out in out in out in <sup>I</sup>out<sup>||</sup> in out D-Reb O-Reb O-2% D-2% O-3% D-3%

0.7 0.6 0.5 0.4 0.3 0.2 0.1 0.0 out in out in out in out in out in out in out in

D-Reb O-Reb O-2% D-2% O-3% D-3%

HOPSON, WHITNEY

MCPADDEN, CORINNE

SANDE,ROSE

SCARBOROUGH, AYANNA

**BRANDSTATTER, SAYRE** 

1.0 0.8 0.6

in