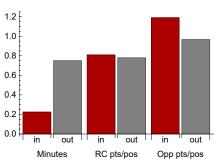

ALQUIZA, RENEE

HARREL, KRISTINA

HASSELL, MOLLY

RC pts/pos

Opp pts/pos

Minutes

1.0 0.8 0.6 0.4 0.2

1.0

0.8

0.6

0.4

0.2

0.0

0.4

0.2 0.0

in

Minutes

out

in

Minutes

out

in

out

RC pts/pos