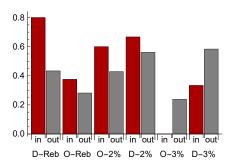

D-Reb O-Reb O-2% D-2% O-3% D-3%

HOPSON, WHITNEY

MCPADDEN, CORINNE

SANDE,ROSE

SCARBOROUGH, AYANNA

**BRANDSTATTER, SAYRE** 

1.0 0.8 0.6

in

out in in

RC pts/pos

out

Opp pts/pos

CVETNICH, D'ANNA

D-Reb O-Reb O-2% D-2% O-3% D-3%

## KINSLER, KAYLA

0.0

MICALLEF, MORGAN

WHEELER, MEGAN