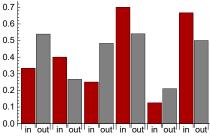

in

out

Opp pts/pos

0.7 0.6 0.5 0.4 0.3 0.2 0.1 0.0 out in out in out in out in <sup>I</sup>out<sup>||</sup> in out D-Reb O-Reb O-2% D-2% O-3% D-3%

0.7 0.6 0.5 0.4 0.3 0.2 0.1 0.0 out in out in out in out in out in out in out in

D-Reb O-Reb O-2% D-2% O-3% D-3%

HOPSON, WHITNEY

MCPADDEN, CORINNE

SANDE,ROSE

SCARBOROUGH, AYANNA

**BRANDSTATTER, SAYRE** 

1.0 0.8 0.6

in