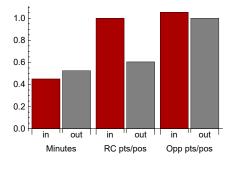

ALQUIZA, RENEE

HARREL, KRISTINA

HASSELL, MOLLY

RC pts/pos

Opp pts/pos

Minutes

1.0 0.8 0.6 0.4 0.2

1.0

0.8

0.6

0.4

0.2

0.0

0.4

0.2 0.0

in

Minutes

out

in

Minutes

out

in

out

RC pts/pos

in

out

Opp pts/pos

0.7 0.6 0.5 0.4 0.3 0.2 0.1 0.0 out in out in out in out in <sup>I</sup>out<sup>||</sup> in out D-Reb O-Reb O-2% D-2% O-3% D-3%

0.7 0.6 0.5 0.4 0.3 0.2 0.1 0.0 out in out in out in out in out in out in out in