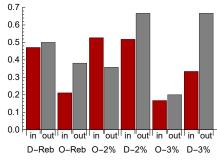

in

out

Opp pts/pos

0.7 0.6 0.5 0.4 0.3 0.2 0.1 0.0 out in out in out in out in <sup>I</sup>out<sup>||</sup> in out D-Reb O-Reb O-2% D-2% O-3% D-3%

0.7 0.6 0.5 0.4 0.3 0.2 0.1 0.0 out in out in out in out in out in out in out in

D-Reb O-Reb O-2% D-2% O-3% D-3%

HOPSON, WHITNEY

MCPADDEN, CORINNE

SANDE,ROSE

SCARBOROUGH, AYANNA

**BRANDSTATTER, SAYRE** 

1.0 0.8 0.6

in