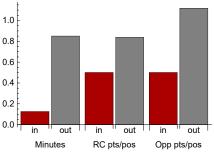

ALQUIZA, RENEE

HARREL, KRISTINA

HASSELL, MOLLY

RC pts/pos

Opp pts/pos

Minutes

1.0 0.8 0.6 0.4 0.2

1.0

0.8

0.6

0.4

0.2

0.0

0.4

0.2 0.0

in

Minutes

out

in

Minutes

out

in

out

RC pts/pos

in

out

Opp pts/pos

0.7 0.6 0.5 0.4 0.3 0.2 0.1 0.0 out in out in out in out in <sup>I</sup>out<sup>||</sup> in out D-Reb O-Reb O-2% D-2% O-3% D-3%

0.7 0.6 0.5 0.4 0.3 0.2 0.1 0.0 out in out in out in out in out in out in out in