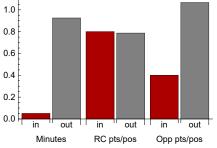

Minutes

out

in

Minutes

out

in

out

RC pts/pos

in

out

Opp pts/pos

0.7 0.6 0.5 0.4 0.3 0.2 0.1 0.0 out in out in out in out in <sup>I</sup>out<sup>||</sup> in out D-Reb O-Reb O-2% D-2% O-3% D-3%

0.7 0.6 0.5 0.4 0.3 0.2 0.1 0.0 out in out in out in out in out in out in out in

out in in

RC pts/pos

out

Opp pts/pos

CVETNICH, D'ANNA

D-Reb O-Reb O-2% D-2% O-3% D-3%