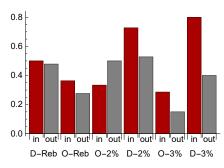

in

out

Opp pts/pos

0.7 0.6 0.5 0.4 0.3 0.2 0.1 0.0 out in out in out in out in <sup>I</sup>out<sup>||</sup> in out D-Reb O-Reb O-2% D-2% O-3% D-3%

0.7 0.6 0.5 0.4 0.3 0.2 0.1 0.0 out in out in out in out in out in out in out in

D-Reb O-Reb O-2% D-2% O-3% D-3%

HOPSON, WHITNEY

MCPADDEN, CORINNE

SANDE,ROSE

SCARBOROUGH, AYANNA

**BRANDSTATTER, SAYRE** 

1.0 0.8 0.6

in