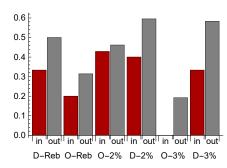

ALQUIZA, RENEE

HARREL, KRISTINA







HASSELL, MOLLY



RC pts/pos

Opp pts/pos

Minutes





1.0 0.8 0.6 0.4 0.2

1.0

0.8

0.6

0.4

0.2

0.0

0.4

0.2 0.0

in

Minutes

out

in

Minutes

out

in

out

RC pts/pos

in

out

Opp pts/pos





0.7 0.6 0.5 0.4 0.3 0.2 0.1 0.0 out in out in out in out in <sup>I</sup>out<sup>||</sup> in out D-Reb O-Reb O-2% D-2% O-3% D-3%



0.7 0.6 0.5 0.4 0.3 0.2 0.1 0.0 out in out in out in out in out in out in out in





D-Reb O-Reb O-2% D-2% O-3% D-3%





HOPSON, WHITNEY

MCPADDEN, CORINNE

SANDE,ROSE



SCARBOROUGH, AYANNA

**BRANDSTATTER, SAYRE** 



1.0 0.8 0.6

in

out in in

RC pts/pos

out

Opp pts/pos

CVETNICH, D'ANNA











D-Reb O-Reb O-2% D-2% O-3% D-3%











## KINSLER, KAYLA

0.0

MICALLEF, MORGAN

WHEELER, MEGAN