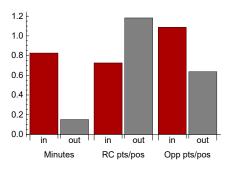

Minutes

out

in

Minutes

out

in

out

RC pts/pos

in

out

Opp pts/pos

0.7 0.6 0.5 0.4 0.3 0.2 0.1 0.0 out in out in out in out in <sup>I</sup>out<sup>||</sup> in out D-Reb O-Reb O-2% D-2% O-3% D-3%

0.7 0.6 0.5 0.4 0.3 0.2 0.1 0.0 out in out in out in out in out in out in out in

out in in

RC pts/pos

out

Opp pts/pos

CVETNICH, D'ANNA

D-Reb O-Reb O-2% D-2% O-3% D-3%