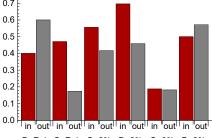

ALQUIZA, RENEE

HARREL, KRISTINA

HASSELL, MOLLY

RC pts/pos

Opp pts/pos

Minutes

1.0 0.8 0.6 0.4 0.2

1.0

0.8

0.6

0.4

0.2

0.0

0.4

0.2 0.0

in

Minutes

out

in

Minutes

out

in

out

RC pts/pos

in

out

Opp pts/pos

0.7 0.6 0.5 0.4 0.3 0.2 0.1 0.0 out in out in out in out in <sup>I</sup>out<sup>||</sup> in out D-Reb O-Reb O-2% D-2% O-3% D-3%

0.7 0.6 0.5 0.4 0.3 0.2 0.1 0.0 out in out in out in out in out in out in out in